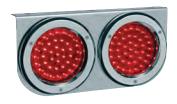

#### **Double Round Light Bracket**

12" X 5-3/4" x 1-1/2" Stainless steel.

Part Number 8158

Double light bracket for 4" round lights.

Part Number 813S1CD-A

Amber LED light bracket, grommet, and pigtail included.

Part Number 813S2CD-R

Red LED light bracket. Assembled with grommet, pigtail and ABS bezel in display pack.

Part Number 816S2CD-R

Red LED light bracket. Assembled with grommet, pigtail and ABS bezel in display pack.