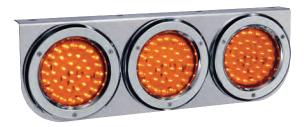

#### **Triple Round Light Bracket**

18" x 5-3/4" x 1-1/2" Stainless steel.

Part Number

**818S** 

Triple light bracket for 4" round lights.

#### Part Number 819S2CD-R

Red LED light bracket. Assembled with grommet, pigtail and ABS bezel in display pack.

#### Part Number 819S1CD-A

Amber LED light bracket, grommet, and pigtail included.

#### Part Number 819S1CD-R

Red LED light bracket, grommet, pigtail included.

# Part Number 819S2CD-A

Amber LED light bracket. Assembled with grommet, pigtail and ABS bezel in display pack.

# Part Number 819S2CD-AC

Amber clear lens LED light bracket. Assembled with grommet, pigtail and ABS bezel in display pack.

Part Number

#### 819S2CD-RC

Red clear lens LED light bracket. Assembled with grommet, pigtail and ABS bezel in display pack.