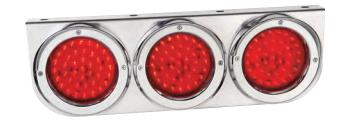

#### Part Number 819S2CD-R

Red LED light bracket. Assembled with grommet, pigtail and ABS bezel in display pack.

# Part Number 819S2CD-A

Amber LED light bracket. Assembled with grommet, pigtail and ABS bezel in display pack.

# Part Number 819S2CD-AC

Amber clear lens LED light bracket. Assembled with grommet, pigtail and ABS bezel in display pack.

Part Number

#### 819S2CD-RC

Red clear lens LED light bracket. Assembled with grommet, pigtail and ABS bezel in display pack.