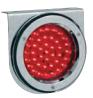

### Single Round Light Bracket

6" x 5-3/4" x 1-1/2" Stainless steel.

Part Number 8128

Single light bracket for 4" round lights.

Part Number 816S1CD-A

Amber LED light bracket, grommet, and pigtail included.

Part Number 813S1CD-R

Red LED light bracket, grommet, pigtail included.

Part Number 816S1CD-R

Red LED light bracket, grommet, pigtail included.