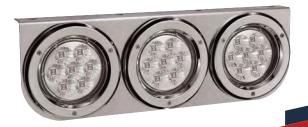

#### **Triple Round Light Bracket**

18" x 5-3/4" x 1-1/2" Stainless steel.

Part Number

**818S** 

Triple light bracket for 4" round lights.

#### Part Number 819S2CD-R

Red LED light bracket. Assembled with grommet, pigtail and ABS bezel in display pack.

#### Part Number 819S1CD-A

Amber LED light bracket, grommet, and pigtail included.

#### Part Number 819S1CD-R

Red LED light bracket, grommet, pigtail included.

# Part Number 819S2CD-A

Amber LED light bracket. Assembled with grommet, pigtail and ABS bezel in display pack.

# Part Number 819S2CD-AC

Amber clear lens LED light bracket. Assembled with grommet, pigtail and ABS bezel in display pack.

Part Number

#### 819S2CD-RC

Red clear lens LED light bracket. Assembled with grommet, pigtail and ABS bezel in display pack.