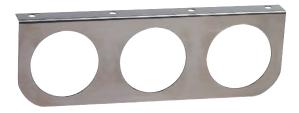

#### **Triple Round Light Bracket**

18" x 5-3/4" x 1-1/2" Stainless steel.

Part Number

**818S** 

Triple light bracket for 4" round lights.