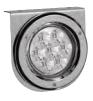

### Single Round Light Bracket

6" x 5-3/4" x 1-1/2" Stainless steel.

Part Number 8128

Single light bracket for 4" round lights.

Part Number 813S2CD-A

Amber LED light bracket. Assembled with grommet, pigtail and ABS bezel in display pack.

Part Number 816S2CD-A

Amber LED light bracket. Assembled with grommet, pigtail and ABS bezel in display pack.