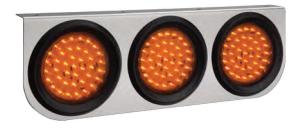

#### Part Number 819S1CD-A

Amber LED light bracket, grommet, and pigtail included.

# Part Number 819S2CD-AC

Amber clear lens LED light bracket. Assembled with grommet, pigtail and ABS bezel in display pack.

Part Number