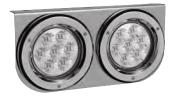

#### **Double Round Light Bracket**

12" X 5-3/4" x 1-1/2" Stainless steel.

Part Number 8158

Double light bracket for 4" round lights.

Part Number 813S1CD-A

Amber LED light bracket, grommet, and pigtail included.

# Part Number 819S2CD-A

Amber LED light bracket. Assembled with grommet, pigtail and ABS bezel in display pack.