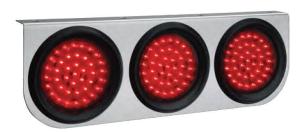

#### Part Number 819S1CD-R

Red LED light bracket, grommet, pigtail included.

#### 819S2CD-RC

Red clear lens LED light bracket. Assembled with grommet, pigtail and ABS bezel in display pack.