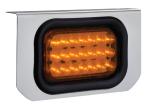

## Double Rectangular Light Bracket

15" x 5-1/4" x 1-1/2" Stainless steel.

Part Number 823\$

Double light bracket for rectangular lights.

Part Number 822S1CD-A

Amber LED light bracket, grommet, and pigtail included.

Part Number 824S1CD-A

Amber LED light bracket, grommet, and pigtail included.

Part Number 822SICD-R

Red LED light bracket, grommet, and pigtail included.

Part Number 824S1CD-R

Red LED light bracket, grommet, pigtail included.