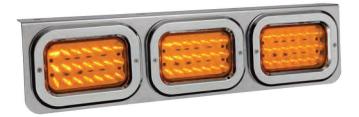

## Triple Rectangular Light Bracket

22" x 5-1/4" x 1-1/2" Stainless steel.

Part Number 826\$

Triple light bracket for rectangular lights.

Our light brackets are made of polished heavy-duty stainless steel

Part Number 827S1CD-A

Amber LED light bracket, grommet, and pigtail included.

Part Number 827S1CD-R

Red LED light bracket, grommet, pigtail included.

Part Number 827S2CD-A

Amber LED light bracket. Assembled with grommet, pigtail and ABS bezel in display pack.