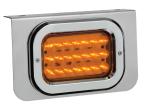

## Single Rectangular Light Bracket

9" x 5-1/4" x 1-1/2" Stainless steel.

Part Number 8218

Single light bracket for rectangular lights.

Part Number 824S1CD-A

Amber LED light bracket, grommet, and pigtail included.

Part Number 822SICD-R

Red LED light bracket, grommet, and pigtail included.

Part Number 824S1CD-R

Red LED light bracket, grommet, pigtail included.