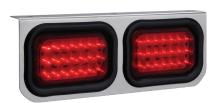

## Double Rectangular Light Bracket

15" x 5-1/4" x 1-1/2" Stainless steel.

Part Number 823\$

Double light bracket for rectangular lights.

Part Number 822S1CD-A

Amber LED light bracket, grommet, and pigtail included.

Part Number 822S2CD-A

Amber LED light bracket. Assembled with grommet, pigtail and ABS bezel in display pack.

Part Number 824S2CD-A

Amber LED light bracket. Assembled with grommet, pigtail and ABS bezel in display pack.

Part Number 822S2CD-R

Amber LED light bracket. Assembled with grommet, pigtail and ABS bezel in display pack.

Part Number 824S2CD-R

Red LED light bracket. Assembled with grommet, pigtail and ABS bezel in display pack.