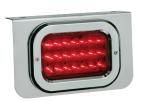

## Single Rectangular Light Bracket

9" x 5-1/4" x 1-1/2" Stainless steel.

Part Number 8218

Single light bracket for rectangular lights.

## Double Rectangular Light Bracket

15" x 5-1/4" x 1-1/2" Stainless steel.

Part Number 823\$

Double light bracket for rectangular lights.

Part Number 822S1CD-A

Amber LED light bracket, grommet, and pigtail included.

Part Number 824S1CD-A

Amber LED light bracket, grommet, and pigtail included.

Part Number 822SICD-R

Red LED light bracket, grommet, and pigtail included.

Part Number 824S1CD-R

Red LED light bracket, grommet, pigtail included.