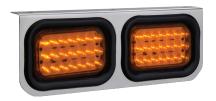

## Double Rectangular Light Bracket

15" x 5-1/4" x 1-1/2" Stainless steel.

Part Number 823\$

Double light bracket for rectangular lights.

Part Number 822S1CD-A

Amber LED light bracket, grommet, and pigtail included.

Part Number 824S1CD-A

Amber LED light bracket, grommet, and pigtail included.

Part Number 822SICD-R

Red LED light bracket, grommet, and pigtail included.

Part Number 824S1CD-R

Red LED light bracket, grommet, pigtail included.

Part Number 822S2CD-A

Amber LED light bracket. Assembled with grommet, pigtail and ABS bezel in display pack.

Part Number 824S2CD-A

Amber LED light bracket. Assembled with grommet, pigtail and ABS bezel in display pack.

Part Number 822S2CD-R

Amber LED light bracket. Assembled with grommet, pigtail and ABS bezel in display pack.

Part Number 824S2CD-R

Red LED light bracket. Assembled with grommet, pigtail and ABS bezel in display pack.