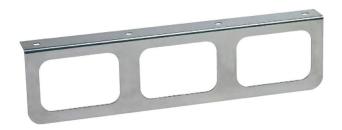

## Triple Rectangular Light Bracket

22" x 5-1/4" x 1-1/2" Stainless steel.

Part Number 826\$

Triple light bracket for rectangular lights.

Our light brackets are made of polished heavy-duty stainless steel

They are adaptable and are easy to mount with pre-drilled holes. They can be mounted on almost any utility truck, truck bed, trailer, or anywhere you need a set of primary or auxiliary clearance or stop turn lights. Mount them vertically or horizontally.