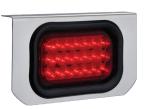

## Single Rectangular Light Bracket

9" x 5-1/4" x 1-1/2" Stainless steel.

Part Number 8218

Single light bracket for rectangular lights.

Part Number 824S1CD-A

Amber LED light bracket, grommet, and pigtail included.

Part Number 822SICD-R

Red LED light bracket, grommet, and pigtail included.

Part Number 824S1CD-R

Red LED light bracket, grommet, pigtail included.