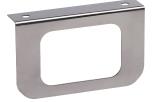

## Single Rectangular Light Bracket

9" x 5-1/4" x 1-1/2" Stainless steel.

Part Number 8218

Single light bracket for rectangular lights.