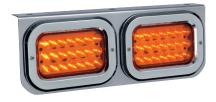

## Double Rectangular Light Bracket

15" x 5-1/4" x 1-1/2" Stainless steel.

Part Number 823\$

Double light bracket for rectangular lights.

Part Number 822S1CD-A

Amber LED light bracket, grommet, and pigtail included.

Part Number 822S2CD-A

Amber LED light bracket. Assembled with grommet, pigtail and ABS bezel in display pack.

Part Number 824S2CD-A

Amber LED light bracket. Assembled with grommet, pigtail and ABS bezel in display pack.

Part Number 822S2CD-R

Amber LED light bracket. Assembled with grommet, pigtail and ABS bezel in display pack.

Part Number 824S2CD-R

Red LED light bracket. Assembled with grommet, pigtail and ABS bezel in display pack.