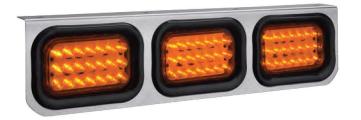

## Triple Rectangular Light Bracket

22" x 5-1/4" x 1-1/2" Stainless steel.

Part Number 826\$

Triple light bracket for rectangular lights.

Our light brackets are made of polished heavy-duty stainless steel

Part Number 827S1CD-A

Amber LED light bracket, grommet, and pigtail included.

Part Number 827S1CD-R

Red LED light bracket, grommet, pigtail included.

Part Number 827S2CD-A

Amber LED light bracket. Assembled with grommet, pigtail and ABS bezel in display pack.

Part Number 827S2CD-R

Red LED light bracket. Assembled with grommet, pigtail and ABS bezel in display pack.