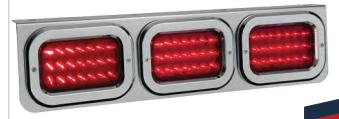

## Triple Rectangular Light Bracket

22" x 5-1/4" x 1-1/2" Stainless steel.

Part Number 826\$

Triple light bracket for rectangular lights.

Our light brackets are made of polished heavy-duty stainless steel

Part Number 827S1CD-A

Amber LED light bracket, grommet, and pigtail included.

Part Number 827S1CD-R

Red LED light bracket, grommet, pigtail included.

Part Number 827S2CD-A

Amber LED light bracket. Assembled with grommet, pigtail and ABS bezel in display pack.

Part Number 827S2CD-R

Red LED light bracket. Assembled with grommet, pigtail and ABS bezel in display pack.