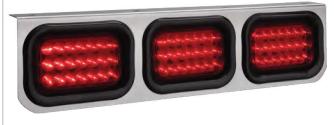

## Triple Rectangular Light Bracket

22" x 5-1/4" x 1-1/2" Stainless steel.

Part Number 826\$

Triple light bracket for rectangular lights.

Our light brackets are made of polished heavy-duty stainless steel

Part Number 827S1CD-A

Amber LED light bracket, grommet, and pigtail included.

Part Number 827S1CD-R

Red LED light bracket, grommet, pigtail included.

Part Number 827S2CD-A

Amber LED light bracket. Assembled with grommet, pigtail and ABS bezel in display pack.

Part Number 827S2CD-R

Red LED light bracket. Assembled with grommet, pigtail and ABS bezel in display pack.