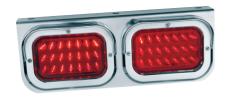

## Double Rectangular Light Bracket

15" x 5-1/4" x 1-1/2" Stainless steel.

Part Number 823\$

Double light bracket for rectangular lights.

Part Number 822S1CD-A

Amber LED light bracket, grommet, and pigtail included.

Part Number 824S1CD-A

Amber LED light bracket, grommet, and pigtail included.

Part Number 822SICD-R

Red LED light bracket, grommet, and pigtail included.

Part Number 824S1CD-R

Red LED light bracket, grommet, pigtail included.

Part Number 822S2CD-A

Amber LED light bracket. Assembled with grommet, pigtail and ABS bezel in display pack.

Part Number 824S2CD-A

Amber LED light bracket. Assembled with grommet, pigtail and ABS bezel in display pack.

Part Number 822S2CD-R

Amber LED light bracket. Assembled with grommet, pigtail and ABS bezel in display pack.

Part Number 824S2CD-R

Red LED light bracket. Assembled with grommet, pigtail and ABS bezel in display pack.