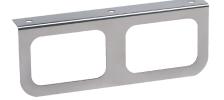

## Double Rectangular Light Bracket

15" x 5-1/4" x 1-1/2" Stainless steel.

Part Number 823\$

Double light bracket for rectangular lights.

Part Number 822S1CD-A

Amber LED light bracket, grommet, and pigtail included.