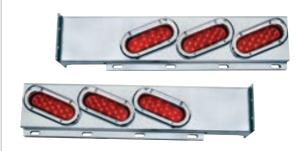

### Two Piece Oval Light Bars Rigid Mount

6" Width x 30" Length x 2.25" Depth. 1 Pair.

Part Number

485

Chrome 2-piece light bars with oval cutouts.

Part Number

4858

Stainless steel.

Part Number

486-3

Chrome light bars assembled with LED lights. Grommets and wire-harness included.

Part Number

486S-3

Stainless steel.

Part Number

486-4

Chrome light bars assembled with clear lens LED lights and ABS bezels. Grommets and wire-harness included.

Part Number

486S-4

Stainless steel.

Part Number

486-F

Chrome light bars assembled with LED lights and ABS bezels. Grommets and wire-harness included.

Part Number

486S-5

Stainless steel.

Bolt Pattern Rigid Mount Light Bars