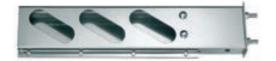

### Two Piece Rectangular Light Bars Spring Loaded

6" Width x 30" Length x 2.25" Depth. 1 Pair.

Part Number 482S-SL

Stainless steel 2-piece light bars with rectangular cutouts.

Part Number 483S-SL-4

Stainless steel bars assembled with rectangular LED lights and ABS bezels. Grommets and wire-harness included

Stainless steel bars assembled with LED lights. Grommets and wire-harness included.

Bolt Pattern for Spring Loaded Light Bars

Spring-Loaded Light Bars are built to last!

Roadmaster Spring-Loaded Light Bars are designed to spring back from impact and return to its original position. They are manufactured of heavy-gauge high polished stainless steel. Has an internally-mounted heavy-duty steel springs, and are tough and resilient. They have a one year limited warranty.