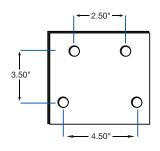

Part Number

481S-5

Stainless steel.

Bolt Pattern Rigid Mount Light Bars

Part Number

483-3

Chrome light bars assembled with LED lights. Grommets and wire-harness included.

Part Number

4838-3

Stainless steel.

Bolt Pattern Rigid Mount Light Bars

Part Number

Part Number

486S-5

Stainless steel.

Bolt Pattern Rigid Mount Light Bars