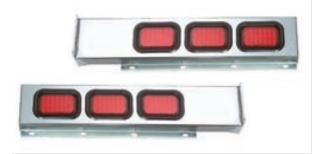

### Two Piece Oval Light Bars Rigid Mount

6" Width x 30" Length x 2.25" Depth. 1 Pair.

Part Number

485

Chrome 2-piece light bars with oval cutouts.

Part Number

4858

Stainless steel.

Part Number

486-3

Chrome light bars assembled with LED lights. Grommets and wire-harness included.

Part Number

486S-3

Stainless steel.

Part Number

486-4

Chrome light bars assembled with clear lens LED lights and ABS bezels. Grommets and wire-harness included.

Part Number

486S-4

Stainless steel.

Part Number

486-F

Chrome light bars assembled with LED lights and ABS bezels. Grommets and wire-harness included.

Part Number

486S-5

Stainless steel.

Bolt Pattern Rigid Mount Light Bars