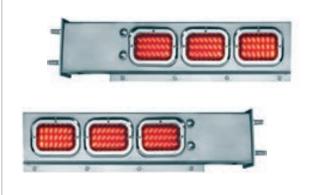

Part Number

483-3

Chrome light bars assembled with LED lights. Grommets and wire-harness included.

Part Number

4838-3

Stainless steel.

Bolt Pattern Rigid Mount Light Bars

Part Number