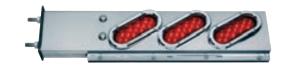

### Two Piece Oval Light Bars Rigid Mount

6" Width x 30" Length x 2.25" Depth. 1 Pair.

Part Number

485

Chrome 2-piece light bars with oval cutouts.

Part Number

4858

Stainless steel.

Part Number

486-3

Chrome light bars assembled with LED lights. Grommets and wire-harness included.

Part Number

486S-3

Stainless steel.

Part Number

486-4