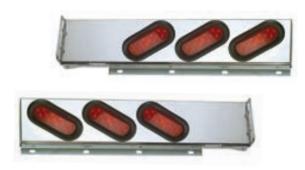

Part Number

486-3

Chrome light bars assembled with LED lights. Grommets and wire-harness included.

Part Number

486S-3

Stainless steel.

Part Number

486-4

Chrome light bars assembled with clear lens LED lights and ABS bezels. Grommets and wire-harness included.

Part Number

486S-4

Stainless steel.

Part Number

486-F

Chrome light bars assembled with LED lights and ABS bezels. Grommets and wire-harness included.