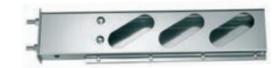

### Two Piece Rectangular Light Bars Rigid Mount

6" Width x 30" Length x 2.25" Depth. 1 Pair.

Part Number

482

Chrome 2-piece light bars with rectangular cutouts.

Part Number

4828

Stainless steel.

Part Number

483-3

Chrome light bars assembled with LED lights. Grommets and wire-harness included.

Part Number

4838-3

Stainless steel.

Bolt Pattern Rigid Mount Light Bars

Part Number

483-4

Chrome light bars assembled with rectangular LED lights and ABS bezels. Grommets and wire-harness included.