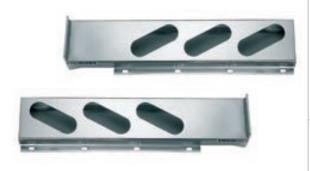

### Two Piece Oval Light Bars Rigid Mount

6" Width x 30" Length x 2.25" Depth. 1 Pair.

Part Number

485

Chrome 2-piece light bars with oval cutouts.

Part Number

4858

Stainless steel.