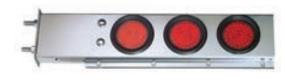

Part Number

486-3

Chrome light bars assembled with LED lights. Grommets and wire-harness included.

Part Number

486S-3

Stainless steel.

Part Number

486-4

Chrome light bars assembled with clear lens LED lights and ABS bezels. Grommets and wire-harness included.

Part Number

486S-4

Stainless steel.

Part Number

486-F

Chrome light bars assembled with LED lights and ABS bezels. Grommets and wire-harness included.