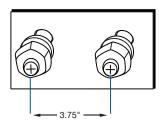

Part Number

481S-5

Stainless steel.

Bolt Pattern Rigid Mount Light Bars

Part Number

486S-5

Stainless steel.

Bolt Pattern Rigid Mount Light Bars