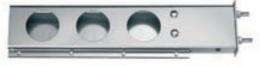

### Two Piece Oval Light Bars Rigid Mount

6" Width x 30" Length x 2.25" Depth. 1 Pair.

Part Number

485

Chrome 2-piece light bars with oval cutouts.

Part Number

4858

Stainless steel.