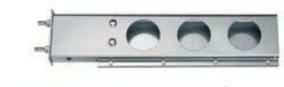

### Two Piece Oval Light Bars Rigid Mount

6" Width x 30" Length x 2.25" Depth. 1 Pair.

Part Number

485

Chrome 2-piece light bars with oval cutouts.

Part Number

4858

Stainless steel.