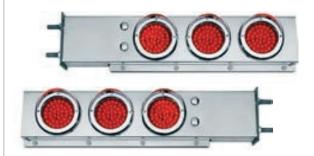

### Two Piece Round Light Bars Rigid Mount

6" Width x 30" Length x 2.25" Depth. 1 Pair.

Part Number

480

Chrome light bar with round cutouts.

Part Number

**480S** 

Stainless steel.

Part Number

481 - 3

Chrome light bars assembled with 4" LED lights. Grommets and wire-harness included.

Part Number

481S-3

Stainless steel.

Part Number

481-4

Chrome light bars assembled with 4" clear lens LED lights and ABS bezels. Grommets and wire harness included.

Part Number

481S-4

Stainless steel.

Part Number

481-5

Chrome light bars assembled with 4" LED lights and ABS bezels. Grommets and wire-harness included.

Part Number

481S-5

Stainless steel.

Bolt Pattern Rigid Mount Light Bars