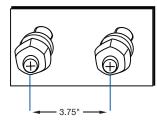

Stainless steel.



Part Number

486-F

Chrome light bars assembled with LED lights and ABS bezels. Grommets and wire-harness included.

Part Number

486S-5

Stainless steel.





Bolt Pattern Rigid Mount Light Bars



### Two Piece Oval Light Bars Spring Loaded

6" Width x 30" Length x 2.25" Depth. 1 Pair.

Part Number 485S-SL

Stainless steel 2-piece light bars with oval cutouts.





## Part Number 486S-SL-3

Stainless steel bars assembled with LED lights. Grommets and wire-harness included.





#### Part Number

#### 486S-SL-4

Stainless steel light bars assembled with clear lens LED lights and ABS bezels. Grommets and wire-harness included.





#### Part Number

#### 486S-SL-5

Stainless steel bars assembled with LED lights and ABS bezels. Grommets and wire-harness included.







Bolt Pattern for Spring Loaded Light Bars