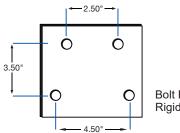

g Loaded Light Bars

Part Number

481S-SL-3W

Stainless steel bars assembled with 2 back-up lights and 4 red LED lights and ABS bezels. Grommets and wire-harness included.



#### Part Number

481S-SL-4

Stainless steel bars assembled with 4" clear lens LED lights and ABS bezels. Grommets and wire-harness included.



Part Number

481S-SL-5

Stainless steel bars assembled with 4" LED lights and ABS bezels. Grommets and wire-harness included.





### Two Piece Rectangular Light Bars Rigid Mount

6" Width x 30" Length x 2.25" Depth. 1 Pair.

Part Number

482

Chrome 2-piece light bars with rectangular cutouts.

Part Number

4828

Stainless steel.



Part Number

483-3

Chrome light bars assembled with LED lights. Grommets and wire-harness included.

Part Number

4838-3

Stainless steel.





Bolt Pattern Rigid Mount Light Bars

Part Number

483-4

Chrome light bars assembled with rectangular LED lights and ABS bezels. Grommets and wire-harness included.





### **Wiring Harness**

Fits all rear light bars.

Part Number

480-2

42" 3-prong plug with a 12" lead wire. 2 each per pack. 6 packs per case.



Part Number

1992

100' 3-Prong plugs. 12" wire lead.





### Two Piece Rectangular Light Bars Spring Loaded

6" Width x 30" Length x 2.25" Depth. 1 Pair.

Part Number 482S-SL

Stainless steel 2-piece light bars with rectangular cutouts.



Part Number 483S-SL-4

Stainless steel bars assembled with rectangular LED lights and ABS bezels. Grommets and wire-harness included





Stainless steel bars assembled with LED lights. Grommets and wire-harness included.





Bolt Patter