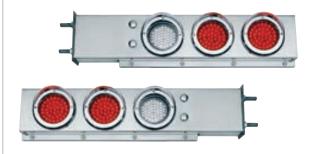

### Two Piece Oval Light Bars Spring Loaded

6" Width x 30" Length x 2.25" Depth. 1 Pair.

Part Number 485S-SL

Stainless steel 2-piece light bars with oval cutouts.

## Part Number 486S-SL-3

Stainless steel bars assembled with LED lights. Grommets and wire-harness included.

#### 486S-SL-4

Stainless steel light bars assembled with clear lens LED lights and ABS bezels. Grommets and wire-harness included.

#### 486S-SL-5

Stainless steel bars assembled with LED lights and ABS bezels. Grommets and wire-harness included.

Bolt Pattern for Spring Loaded Light Bars