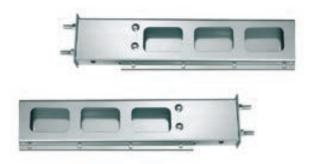

### Two Piece Rectangular Light Bars Rigid Mount

6" Width x 30" Length x 2.25" Depth. 1 Pair.

Part Number

482

Chrome 2-piece light bars with rectangular cutouts.

Part Number

4828

Stainless steel.