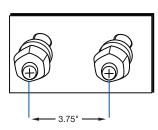

Part Number

481S-5

Stainless steel.

Bolt Pattern Rigid Mount Light Bars

Part Number

483-3

Chrome light bars assembled with LED lights. Grommets and wire-harness included.

Part Number

4838-3

Stainless steel.

Bolt Pattern Rigid Mount Light Bars

Part Number