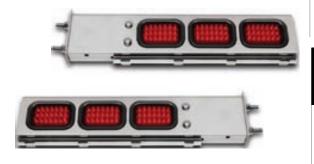

483-4

Chrome light bars assembled with rectangular LED lights and ABS bezels. Grommets and wire-harness included.