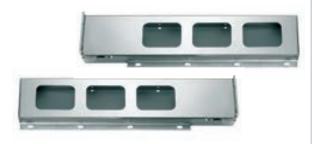

### Two Piece Rectangular Light Bars Rigid Mount

6" Width x 30" Length x 2.25" Depth. 1 Pair.

Part Number

482

Chrome 2-piece light bars with rectangular cutouts.

Part Number

4828

Stainless steel.

Part Number

483-3

Chrome light bars assembled with LED lights. Grommets and wire-harness included.

Part Number

4838-3

Stainless steel.

Bolt Pattern Rigid Mount Light Bars

Part Number

483-4

Chrome light bars assembled with rectangular LED lights and ABS bezels. Grommets and wire-harness included.