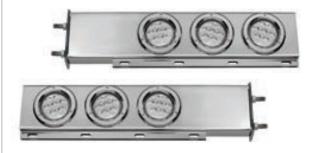

### Two Piece Round Light Bars Rigid Mount

6" Width x 30" Length x 2.25" Depth. 1 Pair.

Part Number

480

Chrome light bar with round cutouts.

Part Number

**480S** 

Stainless steel.

Part Number

481 - 3

Chrome light bars assembled with 4" LED lights. Grommets and wire-harness included.

Part Number

481S-3

Stainless steel.

Part Number

481-4

Chrome light bars assembled with 4" clear lens LED lights and ABS bezels. Grommets and wire harness included.

Part Number

481S-4

Stainless steel.

Part Number

481-5

Chrome light bars assembled with 4" LED lights and ABS bezels. Grommets and wire-harness included.