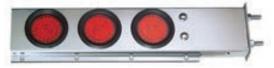

### Two Piece Oval Light Bars Rigid Mount

6" Width x 30" Length x 2.25" Depth. 1 Pair.

Part Number

485

Chrome 2-piece light bars with oval cutouts.

Part Number

4858

Stainless steel.

Part Number

486-3

Chrome light bars assembled with LED lights. Grommets and wire-harness included.

Part Number

486S-3

Stainless steel.

Part Number

486-4

Chrome light bars assembled with clear lens LED lights and ABS bezels. Grommets and wire-harness included.

Part Number

486S-4

Stainless steel.

Part Number

486-F

Chrome light bars assembled with LED lights and ABS bezels. Grommets and wire-harness included.