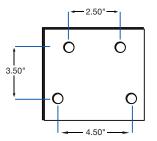

Part Number

481S-5

Stainless steel.

Bolt Pattern Rigid Mount Light Bars

Part Number

483-3

Chrome light bars assembled with LED lights. Grommets and wire-harness included.

Part Number

4838-3

Stainless steel.

Bolt Pattern Rigid Mount Light Bars

Part Number

Part Number

486S-5

Stainless steel.

Bolt Pattern Rigid Mount Light Bars