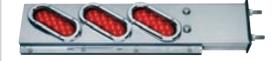

### Two Piece Oval Light Bars Spring Loaded

6" Width x 30" Length x 2.25" Depth. 1 Pair.

Part Number 485S-SL

Stainless steel 2-piece light bars with oval cutouts.

## Part Number 486S-SL-3

Stainless steel bars assembled with LED lights. Grommets and wire-harness included.