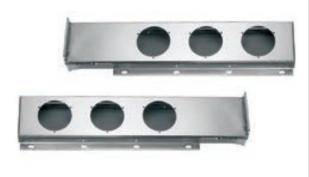

### Two Piece Round Light Bars Rigid Mount

6" Width x 30" Length x 2.25" Depth. 1 Pair.

Part Number

480

Chrome light bar with round cutouts.

Part Number

**480S** 

Stainless steel.

### Two Piece Round Light Bars Spring Loaded

6" Width x 30" Length x 2.25" Depth. 1 Pair.

Part Number

480S-SL

Stainless steel light bars with round cutouts.