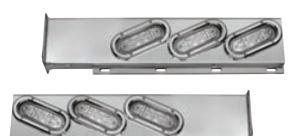

Chrome light bars assembled with clear lens LED lights and ABS bezels. Grommets and wire-harness included.

Part Number

486S-4

Stainless steel.

Part Number

486-F

Chrome light bars assembled with LED lights and ABS bezels. Grommets and wire-harness included.

Part Number

486S-5

Stainless steel.

Bolt Pattern Rigid Mount Light Bars