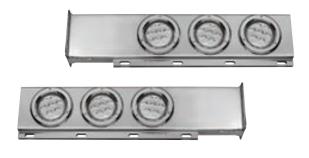

Chrome light bars assembled with 4" clear lens LED lights and ABS bezels. Grommets and wire harness included.

Part Number

481S-4

Stainless steel.

Part Number

481-5

Chrome light bars assembled with 4" LED lights and ABS bezels. Grommets and wire-harness included.

#### Part Number

481S-SL-4

Stainless steel bars assembled with 4" clear lens LED lights and ABS bezels. Grommets and wire-harness included.

Part Number

481S-SL-5

Stainless steel bars assembled with 4" LED lights and ABS bezels. Grommets and wire-harness included.