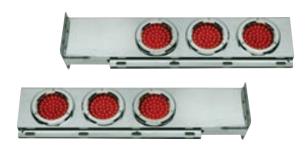

Chrome light bars assembled with 4" clear lens LED lights and ABS bezels. Grommets and wire harness included.

Part Number

481S-4

Stainless steel.

Part Number

481-5

Chrome light bars assembled with 4" LED lights and ABS bezels. Grommets and wire-harness included.

Part Number

481S-5

Stainless steel.

Bolt Pattern Rigid Mount Light Bars