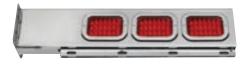

### Two Piece Oval Light Bars Rigid Mount

6" Width x 30" Length x 2.25" Depth. 1 Pair.

Part Number

485

Chrome 2-piece light bars with oval cutouts.

Part Number

4858

Stainless steel.

Part Number

486-3

Chrome light bars assembled with LED lights. Grommets and wire-harness included.

Part Number

486S-3

Stainless steel.

Part Number

486-4