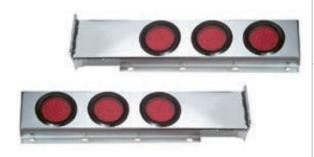

Part Number

481 - 3

Chrome light bars assembled with 4" LED lights. Grommets and wire-harness included.

Part Number

481S-3

Stainless steel.

Part Number

481-4

### Part Number 481S-SL-3

Stainless steel bars assembled with 4" LED lights. Grommets and wire-harness included.

Bolt Pattern for Spring Loaded Light Bars

Part Number

481S-SL-3W

Stainless steel bars assembled with 2 back-up lights and 4 red LED lights and ABS bezels. Grommets and wire-harness included.