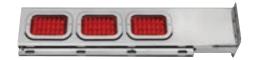

### Two Piece Oval Light Bars Spring Loaded

6" Width x 30" Length x 2.25" Depth. 1 Pair.

Part Number 485S-SL

Stainless steel 2-piece light bars with oval cutouts.

## Part Number 486S-SL-3

Stainless steel bars assembled with LED lights. Grommets and wire-harness included.