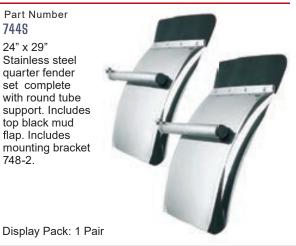

## **Ouarter Fender Sets**

Part Number 7428

24" x 24" Stainless steel quarter fender set complete with round tube support. Includes top black mud flap. Includes mounting bracket 748-2.

24" x 29" Stainless steel quarter fender set complete with round tube support. Includes top black mud flap. Includes mounting bracket 748-2.

Display Pack: 1 Pair

Part Number **7458** 

24" x 24" Stainless steel quarter fender set complete with triangle support tube that centers over the wheel. Includes top black mud flap. Includes mounting bracket 748-2.