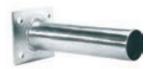

## **Mounting Brackets**

Part Number 748-1

Standard 4 bolt mounting bracket.

Part Number 748-2

Standard single bolt side mounting bracket.

Case Pack: 1 pair - included hardware