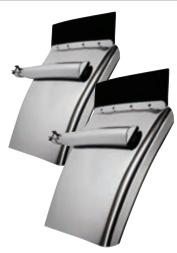

Display Pack: 1 Pair

Part Number **7458** 

24" x 24" Stainless steel quarter fender set complete with triangle support tube that centers over the wheel. Includes top black mud flap. Includes mounting bracket 748-2.

triangle support tube that centers over the wheel. Includes top black mud flap. Includes mounting bracket 748-2.

Display Pack: 1 Pair

Display Pack: 1 Pair