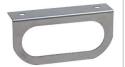

# Single Oval Light Bracket

8-1/4" x 4" x 1-3/4" Stainless steel.

Part Number 8298

Single light bracket for oval lights.