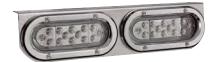

### **Double Oval Light Bracket**

16-1/2" x 4" x 1-3/4" Stainless steel.

Part Number 8318

Double light bracket for oval lights.