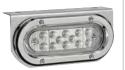

# Part Number 830S2CD-AC

Amber clear lens LED light bracket. Assembled with grommet, pigtail and ABS bezel in display pack.

# Part Number 832S2CD-AC

Amber clear lens LED light bracket. Assembled with grommet, pigtail and ABS bezel in display pack.