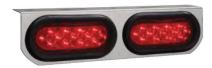

# Part Number 830S2CD-R

Red LED light bracket. Assembled with grommet, pigtail and ABS bezel in display pack.

# Part Number 832S2CD-R

Red LED light bracket. Assembled with grommet, pigtail and ABS bezel in display pack.