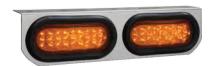

# Part Number 832S1CD-A

Amber LED light bracket, grommet, and pigtail included.

# Part Number 832S1CD-R

Red LED light bracket, grommet, pigtail included.