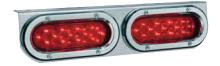

# Part Number 835S2CD-R

Red LED light bracket. Assembled with grommet, pigtail and ABS bezel in display pack.