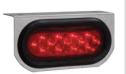

#### Part Number 830S1CD-R

Red LED light bracket, grommet, pigtail included.

# Part Number 832S1CD-R

Red LED light bracket, grommet, pigtail included.