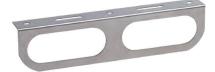

### **Double Oval Light Bracket**

16-1/2" x 4" x 1-3/4" Stainless steel.

Part Number 8318

Double light bracket for oval lights.