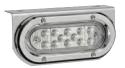

# Part Number 830S1CD-A

Amber LED light bracket, grommet, and pigtail included.

# Part Number 832S1CD-A

Amber LED light bracket, grommet, and pigtail included.

#### Part Number 830S1CD-R

Red LED light bracket, grommet, pigtail included.

# Part Number 832S1CD-R

Red LED light bracket, grommet, pigtail included.

#### Part Number 830S2CD-A

Amber LED light bracket. Assembled with grommet, pigtail and ABS bezel in display pack.

#### Part Number 832S2CD-A

Amber LED light bracket. Assembled with grommet, pigtail and ABS bezel in display pack.

# Part Number 830S2CD-AC

Amber clear lens LED light bracket. Assembled with grommet, pigtail and ABS bezel in display pack.

# Part Number 832S2CD-AC

Amber clear lens LED light bracket. Assembled with grommet, pigtail and ABS bezel in display pack.

# Part Number 830S2CD-R

Red LED light bracket. Assembled with grommet, pigtail and ABS bezel in display pack.

# Part Number 832S2CD-R

Red LED light bracket. Assembled with grommet, pigtail and ABS bezel in display pack.

# Part Number 830S2CD-RC

Red clear lens LED light bracket. Assembled with grommet, pigtail and ABS bezel in display pack.

# Part Number 832S2CD-RC

Red clear lens LED light bracket. Assembled with grommet, pigtail and ABS bezel in display pack.