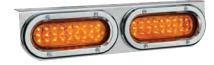

# Part Number 830S2CD-AC

Amber clear lens LED light bracket. Assembled with grommet, pigtail and ABS bezel in display pack.

# Part Number 832S2CD-AC

Amber clear lens LED light bracket. Assembled with grommet, pigtail and ABS bezel in display pack.