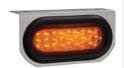

# Part Number 830S1CD-A

Amber LED light bracket, grommet, and pigtail included.

#### Part Number 830S1CD-R

Red LED light bracket, grommet, pigtail included.