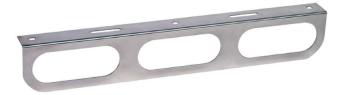

# **Triple Oval Light Bracket**

24-3/4" x 4" x 1-3/4" Stainless steel.

Part Number

8348

Triple light bracket for oval lights.