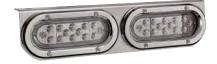

# Part Number 83582CD-A

Amber LED light bracket. Assembled with grommet, pigtail and ABS bezel in display pack.

#### Part Number

#### 835S2CD-AC

Amber clear lens LED light bracket. Assembled with grommet, pigtail and ABS bezel in display pack.

Part Number