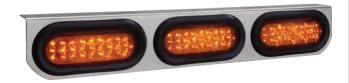

# Part Number 835S1CD-A

Amber LED light bracket, grommet, and pigtail included.

Red LED light bracket, grommet, pigtail included.

# Part Number 83582CD-A

Amber LED light bracket. Assembled with grommet, pigtail and ABS bezel in display pack.