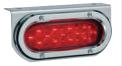

# Part Number 830S2CD-R

Red LED light bracket. Assembled with grommet, pigtail and ABS bezel in display pack.

# Part Number 832S2CD-R

Red LED light bracket. Assembled with grommet, pigtail and ABS bezel in display pack.