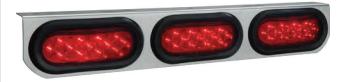

# Part Number 835S2CD-R

Red LED light bracket. Assembled with grommet, pigtail and ABS bezel in display pack.