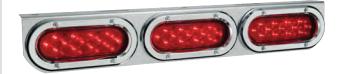

# Part Number 835S2CD-R

Red LED light bracket. Assembled with grommet, pigtail and ABS bezel in display pack.

# Part Number 835S1CD-A

Amber LED light bracket, grommet, and pigtail included.

Red LED light bracket, grommet, pigtail included.

# Part Number 83582CD-A

Amber LED light bracket. Assembled with grommet, pigtail and ABS bezel in display pack.

#### Part Number

#### 835S2CD-AC

Amber clear lens LED light bracket. Assembled with grommet, pigtail and ABS bezel in display pack.

Part Number

#### 835S2CD-RC

Red clear lens LED light bracket. Assembled with grommet, pigtail and ABS bezel in display pack.