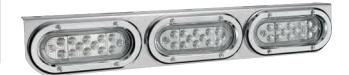

# **Triple Oval Light Bracket**

24-3/4" x 4" x 1-3/4" Stainless steel.

Part Number

8348

Triple light bracket for oval lights.