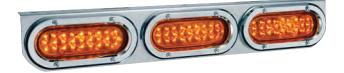

# Part Number 83582CD-A

Amber LED light bracket. Assembled with grommet, pigtail and ABS bezel in display pack.