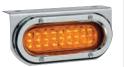

# Part Number 830S1CD-A

Amber LED light bracket, grommet, and pigtail included.

# Part Number 832S1CD-A

Amber LED light bracket, grommet, and pigtail included.