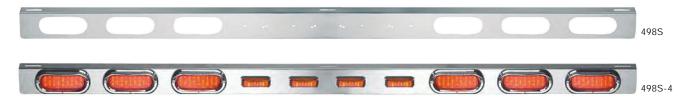

## Front Bumper Light Brackets

4" x 87-1/2" x 2"

Part Number 498\$

Stainless steel front bumper light bracket with six oval cutouts and 3" bolt pattern pre-drilled holes.

| +           |            |            |
|-------------|------------|------------|
| 498S        | 2          | 4          |
| Bezel Style | ABS Chrome | ABS Chrome |
| Light Style | LED        | LED        |

Part Number

4988-2

6 oval lights, four 1829A clearance lights with snap in brackets and ABS flat bezels.

Part Number

4988-4

6 LED oval lights, four 1829A LED clearance lights with snap in brackets and ABS bezels with visors