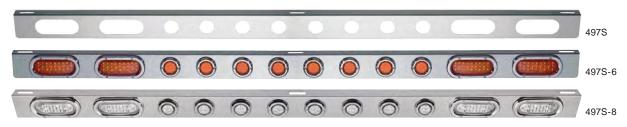

| +           |                    | 0          |                |                   |
|-------------|--------------------|------------|----------------|-------------------|
| 497S        | 4                  | 6          | 7              | 8                 |
| Bezel Style | Stainless<br>Steel | ABS Chrome | ABS Chrome     | ABS Chrome        |
| Light Style | LED<br>Beehive     | LED        | LED<br>Beehive | LED<br>Clear Lens |

Part Number

4978-4

4 oval LED amber lights, eight 2" beehive clearance lights with stainless steel flat bezels.

Part Number

497S-6

4 oval LED amber lights, eight 2" round LED clearance lights with ABS bezels.

Part Number

4978-7

4 oval LED amber lights, eight 2" beehive LED clearance lights with ABS bezels with visors.

Part Number

497S-8

4 clear lens oval lights, eight 2" clear lens LED lights with ABS bezels.