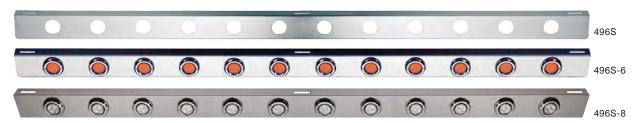

## Front Bumper Light Brackets

4" x 87-1/2" x 2"

Part Number

**496S** 

Stainless steel front bumper light bracket with twelve 2" round cutouts.

| +           |                    | <b>(</b>   |                |                   |
|-------------|--------------------|------------|----------------|-------------------|
| 496S        | 4                  | 6          | 7              | 8                 |
| Bezel Style | Stainless<br>Steel | ABS Chrome | ABS Chrome     | ABS Chrome        |
| Light Style | LED<br>Beehive     | LED        | LED<br>Beehive | LED<br>Clear Lens |

Part Number

496S-4

12 LED beehive clearance lights with stainless steel bezels.

Part Number

496S-6

12 LED round clearance lights with ABS bezels.

Part Number

496S-7

12 LED beehive clearance lights with ABS bezels with visors.

Part Number

496S-8

12 clear lens LED lights with ABS bezels.

Part Number 4978

Stainless steel front bumper light bracket with four oval cutouts and eight 2" round cutouts.