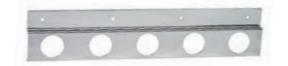

# Flap Hanger Light Brackets – 4" x 24"

Part Number 5508

Stainless steel flap hanger light bracket with oval cut-outs.

Part Number