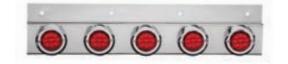

## Part Number

550S-3

Light bracket with red LED oval lights and ABS style bezels. Grommets and pigtails included.

Part Number 5505-4

Light bracket with LED clear lens oval red lights and ABS bezels. Grommets and pigtails included.