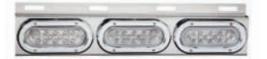

## Part Number

550S-3

Light bracket with red LED oval lights and ABS style bezels. Grommets and pigtails included.

Part Number 5505-4

Light bracket with LED clear lens oval red lights and ABS bezels. Grommets and pigtails included.