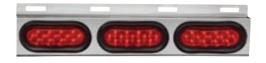

#### 550S-1

Light bracket with red oval LED lights. Grommets and pigtails included.