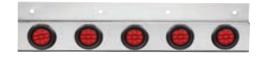

#### 550S-1

Light bracket with red oval LED lights. Grommets and pigtails included.