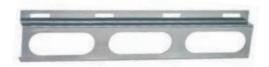

# Flap Hanger Light Brackets – 4" x 24"

Part Number 5508

Stainless steel flap hanger light bracket with oval cut-outs.

Part Number