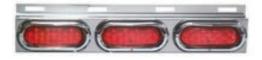

## Part Number

550S-3

Light bracket with red LED oval lights and ABS style bezels. Grommets and pigtails included.

Part Number 5505-4

Light bracket with LED clear lens oval red lights and ABS bezels. Grommets and pigtails included.