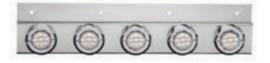

#### Part Number

551S-4

Light bracket with red LED lights and ABS bezels. Grommets and pigtail included.