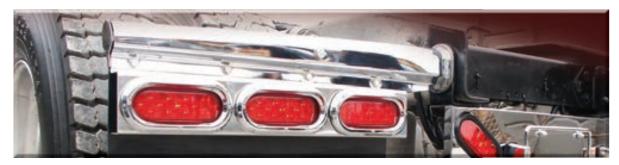

## Part Number

550S-3

Light bracket with red LED oval lights and ABS style bezels. Grommets and pigtails included.

Part Number 5505-4

Light bracket with LED clear lens oval red lights and ABS bezels. Grommets and pigtails included.