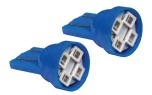

Part Number **1962A** 4 LED Amber. 194 Bulbs.

Part Number 19628 4 LED Blue. 194 Bulbs.

Part Number **1962R** 4 LED Red. 194 Bulbs.

Part Number 1962W 4 LED White. 194 Bulbs.

Replacement Lens Display Pack: 1 pair per pack, 10 packs per case