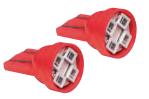

Part Number **1962A** 4 LED Amber. 194 Bulbs.

Part Number 19628 4 LED Blue. 194 Bulbs.

Part Number **1962R** 4 LED Red. 194 Bulbs.

Part Number 1962W 4 LED White. 194 Bulbs.

Replacement Lens Display Pack: 1 pair per pack, 10 packs per case