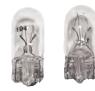

Part Number 848-2 194 replacement bulb. 1 pair.

Part Number 848S-10A Stainless steel bracket mounting hardware, one side set per pack.

Part Number 848S-3 Stainless Steel C-clamp, one side set per pack.

Part Number 848-4 Socket assembly and wire lead. 1 each.