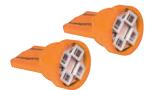

Part Number **1962A** 4 LED Amber. 194 Bulbs.

Part Number 19628 4 LED Blue. 194 Bulbs.

Part Number **1962R** 4 LED Red. 194 Bulbs.

Part Number 1962W 4 LED White. 194 Bulbs.

Replacement Lens Display Pack: 1 pair per pack, 10 packs per case