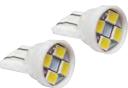

Part Number **1962A** 4 LED Amber. 194 Bulbs.

Part Number 19628 4 LED Blue. 194 Bulbs.

Part Number **1962R** 4 LED Red. 194 Bulbs.

Part Number 1962W 4 LED White. 194 Bulbs.

Replacement Lens Display Pack: 1 pair per pack, 10 packs per case