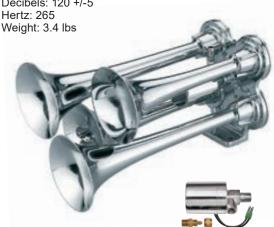

#### The Little Giant Air Horn

Part Number 5025

12" x 6.5" x 6.5" Flare: 3-3/4" PSI: 108

Decibels: 120 +/-5 Hertz: 265

5000-1 Solenoid valve included.