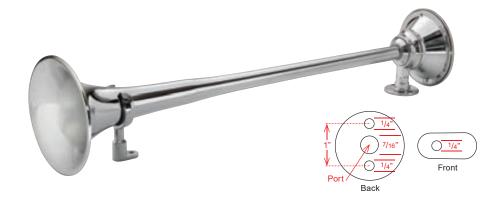

## **Emergency Air Horn**

Part Number **5060** 

25"

Flare: 6" Pressure: 110 Decibels: 130 Hertz: 250 Weight: 2.9 lbs