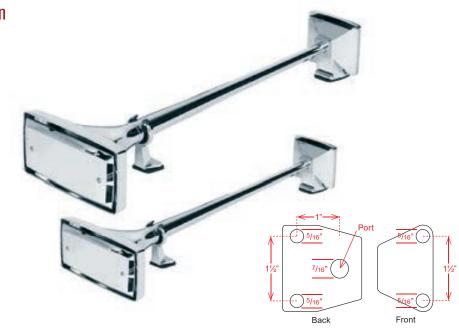

Part Number 5000E

16-1/4" x 14-1/2" x 12-1/4"

Flare: 6-1/4" PSI: 116 Decibels: 128 Hertz: 150 Weight: 15.5 lbs



5000-1 Solenoid valve included.

#### The Little Giant Air Horn

Part Number 5025

12" x 6.5" x 6.5" Flare: 3-3/4" PSI: 108

Decibels: 120 +/-5 Hertz: 265



5000-1 Solenoid valve included.

#### **Dual Air Horn**

Part Number





#### **Round Air Horn**

Part Number **5040** 

24.5"

Length: 24-1/2" Flare: 6" Pressure: 100 psi Decibels: 130 Hertz: 230 Weight: 4.18 lbs



### Rectangular Air Horn

Part Number **5030** 

28.5"

Length: 28-1/2" Flare: 8-1/2" x 4-1/2" Pressure: 92 - 100 psi Decibels: 130

Decibels: 130 Hertz: 183 Weight: 6.6 lbs

Part Number

5035

24.5"

Length: 24-1/2" Flare: 8-1/2" x 4-1/2" Pressure: 92 - 100 psi Decibels: 130

Hertz: 215 Weight: 6.6 lbs



## **Emergency Air Horn**

Part Number **5060** 

25"

Flare: 6" Pressure: 110 Decibels: 130 Hertz: 250 Weight: 2.9 lbs



# Stainless Steel Horn Covers



Part Number **500S** 

Fits 5-1/2" to 6" bell.



500SCD display pack

Part Number **5058** 

Fits 6-1/2" to 7" bell.



505SCD display pack



Part Number **510S** 

Fits 7-1/4" to 7-1/2" bell.



510SCD display pack

Part Number **5158** 

Fits 7-3/4" to 8" bell.



515SCD display pack

Part Number

Rectangular horn cover. Fits 4-5/8" to 7-3/8" bell.



516SCD display pack



# **Installation Diagram**



# Replacement Parts





|   | Part No. | Description                                             | 5000E | 5025 | 5030 | 5035 | 5040 | 5045 | 5060 |
|---|----------|---------------------------------------------------------|-------