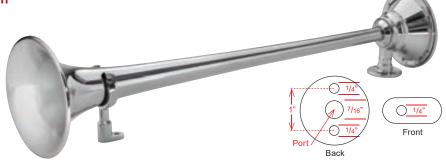

#### **Round Air Horn**

Part Number **5040** 

24.5"

Length: 24-1/2" Flare: 6" Pressure: 100 psi Decibels: 130 Hertz: 230 Weight: 4.18 lbs

### Rectangular Air Horn

Part Number **5030** 

28.5"

Length: 28-1/2" Flare: 8-1/2" x 4-1/2" Pressure: 92 - 100 psi Decibels: 130

Decibels: 130 Hertz: 183 Weight: 6.6 lbs

Part Number

5035

24.5"

Length: 24-1/2" Flare: 8-1/2" x 4-1/2" Pressure: 92 - 100 psi Decibels: 130

Hertz: 215 Weight: 6.6 lbs