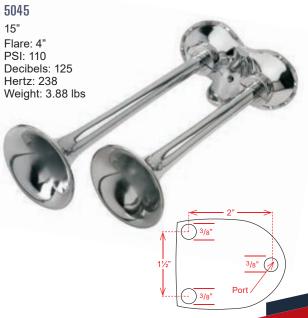

### Rectangular Air Horn

Part Number **5030** 

28.5"

Length: 28-1/2" Flare: 8-1/2" x 4-1/2" Pressure: 92 - 100 psi Decibels: 130

Decibels: 130 Hertz: 183 Weight: 6.6 lbs

Part Number

5035

24.5"

Length: 24-1/2" Flare: 8-1/2" x 4-1/2" Pressure: 92 - 100 psi Decibels: 130

Hertz: 215 Weight: 6.6 lbs