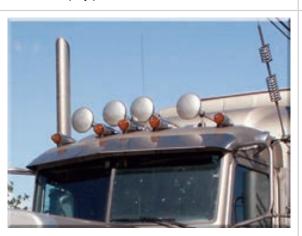

#### Let everyone know you are coming with a Roadmaster air horn

These air horns are manufactured using the highest quality materials available. Trumpets are constructed of brass and then chrome plated giving the quality and powerful sound that truck owner demand. Mounting hardware and installation instructions are included with all air horns.

## **Train Sounding Air Horn**

Part Number 5000E

16-1/4" x 14-1/2" x 12-1/4"

Flare: 6-1/4" PSI: 116 Decibels: 128 Hertz: 150 Weight: 15.5 lbs

5000-1 Solenoid valve included.

#### The Little Giant Air Horn

Part Number 5025

12" x 6.5" x 6.5" Flare: 3-3/4" PSI: 108

Decibels: 120 +/-5 Hertz: 265

5000-1 Solenoid valve included.

#### **Round Air Horn**

Part Number **5040** 

24.5"

Length: 24-1/2" Flare: 6" Pressure: 100 psi Decibels: 130 Hertz: 230 Weight: 4.18 lbs

### Rectangular Air Horn

Part Number **5030** 

28.5"

Length: 28-1/2" Flare: 8-1/2" x 4-1/2" Pressure: 92 - 100 psi Decibels: 130

Decibels: 130 Hertz: 183 Weight: 6.6 lbs

Part Number

5035

24.5"

## **Emergency Air Horn**

Part Number **5060** 

25"

Flare: 6" Pressure: 110 Decibels: 130 Hertz: 250 Weight: 2.9 lbs