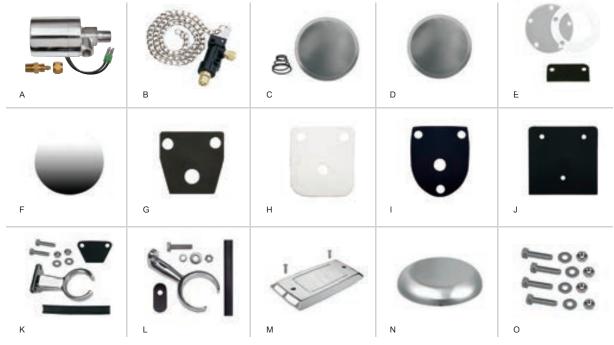

# Replacement Parts

|   | Part No. | Description                                             | 5000E | 5025 | 5030 | 5035 | 5040 | 5045 | 5060 |
|---|----------|---------------------------------------------------------|-------|------|------|------|------|------|------|
| А | 5000-1   | Solenoid valve                                          | ~     | ~    | ~    | ~    | ~    | ~    | ~    |
| В | 5000-3   | Universal hand valve                                    | ~     | ~    | ~    | ~    | ~    | ~    | ~    |
| С | 5000-2   | SS Diaphragm and spring                                 | ~     |      |      |      | ~    |      | ~    |
| D | 5030-2   | Diaphragm only                                          |       |      | ~    | ~    |      |      |      |
| Е | 5025-2   | Diaphragm w/gasket, rubbertip, and mounting base gasket |       | ~    |      |      |      |      |      |
| F | 5045-2   | Diaphragm                                               |       |      |      |      |      | ~    |      |
| G | 5030-6   | Pad for base                                            |       |      | ~    | ~    |      |      |      |
| Н | 5040-6   | Pad for base                                            |       |      |      |      | ~    |      | ~    |
| 1 | 5045-6   | Pad for base (Dual Horn)                                |       |      |      |      |      | ~    |      |
| J | 5000-6   | Pad for base (Train Horn)                               | ~     |      |      |      |      |      |      |
| K | 5030-4   | Zinc bracket with 2 pads and 2 SS bolts                 |       |      | ~    | ~    |      |      |      |
| L | 5040-4   | Zinc bracket with pad and 1 SS bolt                     |       |      |      |      | ~    |      | V    |
| М | 5030-5   | Zinc horn cover rectangular with 2 SS screws            |       |      | ~    | ~    |      |      |      |
| N | 505S     | Round chrome horn cover                                 |       |      |      |      | ~    |      | ~    |
| 0 | 5000-7   | Stainless steel 1/4" bolt kit 4 pack                    | ~     | ~    | ~    | ~    | ~    | ~    | ~    |