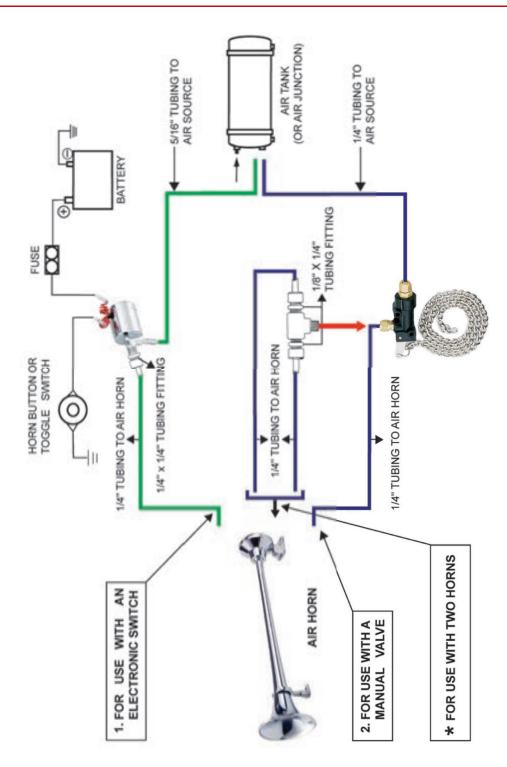

lare: 8-1/2" x 4-1/2" Pressure: 92 - 100 psi Decibels: 130

Decibels: 130 Hertz: 183 Weight: 6.6 lbs

Part Number

5035

24.5"

Length: 24-1/2" Flare: 8-1/2" x 4-1/2" Pressure: 92 - 100 psi Decibels: 130

Hertz: 215 Weight: 6.6 lbs



## **Emergency Air Horn**

Part Number **5060** 

25"

Flare: 6" Pressure: 110 Decibels: 130 Hertz: 250 Weight: 2.9 lbs



# Stainless Steel Horn Covers



Part Number **500S** 

Fits 5-1/2" to 6" bell.



500SCD display pack

Part Number **5058** 

Fits 6-1/2" to 7" bell.



505SCD display pack



Part Number **510S** 

Fits 7-1/4" to 7-1/2" bell.



510SCD display pack

Part Number **5158** 

Fits 7-3/4" to 8" bell.



515SCD display pack

Part Number

Rectangular horn cover. Fits 4-5/8" to 7-3/8" bell.



516SCD display pack



# **Installation Diagram**



# Replacement Parts





|   | Part No. | Description                                             | 5000E | 5025 | 5030 | 5035 | 5040 | 5045 | 5060 |
|---|----------|---------------------------------------------------------|-------|------|------|------|------|------|------|
| А | 5000-1   | Solenoid valve                                          | ~     | ~    | ~    | ~    | ~    | ~    | ~    |
| В | 5000-3   | Universal hand valve                                    | ~     | ~    | ~    | ~    | ~    | ~    | ~    |
| С | 5000-2   | SS Diaphragm and spring                                 | ~     |      |      |      | ~    |      | ~    |
| D | 5030-2   | Diaphragm only                                          |       |      | ~    | ~    |      |      |      |
| Е | 5025-2   | Diaphr