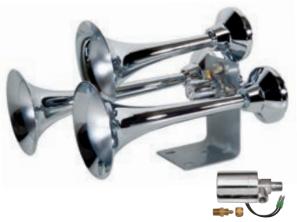

#### Let everyone know you are coming with a Roadmaster air horn

These air horns are manufactured using the highest quality materials available. Trumpets are constructed of brass and then chrome plated giving the quality and powerful sound that truck owner demand. Mounting hardware and installation instructions are included with all air horns.



Scan code and see our quick how to maintain video

## **Train Sounding Air Horn**

Part Number 5000E

16-1/4" x 14-1/2" x 12-1/4"

Flare: 6-1/4" PSI: 116 Decibels: 128 Hertz: 150 Weight: 15.5 lbs



5000-1 Solenoid valve included.

#### The Little Giant Air Horn

Part Number 5025

12" x 6.5" x 6.5" Flare: 3-3/4" PSI: 108

Decibels: 120 +/-5 Hertz: 265



5000-1 Solenoid valve included.

#### **Dual Air Horn**

Part Number





#### **Round Air Horn**

Part Number **5040** 

24.5"

Length: 24-1/2" Flare: 6" Pressure: 100 psi Decibels: 130 Hertz: 230 Weight: 4.18 lbs



### Rectangular Air Horn

Part Number **5030** 

28.5"

Length: 28-1/2" Flare: 8-1/2" x 4-1/2" Pressure: 92 - 100 psi Decibels: 130

Decibels: 130 Hertz: 183 Weight: 6.6 lbs

Part Number

5035

24.5"

Length: 24-1/2" Flare: 8-1/2" x 4-1/2" Pressure: 92 - 100 psi Decibels: 130

Hertz: 215 Weight: 6.6 lbs



## **Emergency Air Horn**

Part Number **5060** 

25"

Flare: 6" Pressure: 110 Decibels: 130 Hertz: 250 Weight: 2.