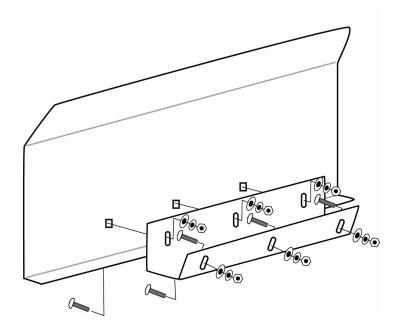

## Instructions

- 1. Mount the long bracket in back of the fender shield to a finger tight condition.
- 2. Carefully position this assembly to the desired location and mark the three holes to be drilled in the fender. (*Note: The side to side location of these holes are important and the vertical slots allow for up and down adjustment after installation*)
- 3. Drill the three 5/16" diameter holes in the fender.
- 4. Mount the assembly in place . Check for proper alignment. Adjust and tighten all bolts